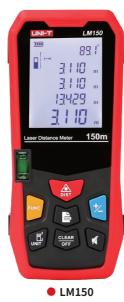

LM40 LM50 LM60 LM80 LM100 LM120 LM150 Display type **EBTN** TN Display size 2.0-inches 40m 50m 60m 80m 100m 120m 150m Range 0.001m Min. display unit Measurement units m/ft/in Measurement basis front/rear Accuracy  $\pm (2mm+5 \times 10^{-5}D)$ Laser class 2 630~670nm, <1mW Laser type **Features** Volume/Pythagoras Add/Subtract √ Auto leveling horizontal/vertical Tilt angle ±90.0° Data storage 20 groups Auto laser off 30s without operation Auto backlight off 10s without operation Audio indication √ Battery status display √ Power 1.5V battery (LR03) x 2 Product color Red and grey Product net weight 108.8g 122mm x 52mm x 29.5mm Product size Standard accessories Carrying bag Standard individual packing Gift box, English manual Standard quantity per carton LM40/50/60/80: 60pcs; LM100/120/150: 20pcs LM40/50/60/80: 520mm x 470mm x 345mm; LM100/120/150: 355mm x 340mm x 255mm Standard carton measurement LM40/50/60/80: 15.3kg; LM100/120/150: 5.2kg Standard carton gross weight