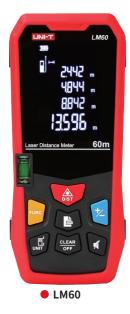

LM40 LM50 LM60 LM80 LM100 LM120 LM150 Display type **EBTN** TN Display size 2.0-inches 40m 50m 60m 80m 100m 120m 150m Range 0.001m Min. display unit Measurement units m/ft/in Measurement basis front/rear Accuracy  $\pm (2mm+5 \times 10^{-5}D)$ Laser class 2 630~670nm, <1mW Laser type **Features** Volume/Pythagoras Add/Subtract √ Auto leveling horizontal/vertical Tilt angle ±90.0° Data storage 20 groups Auto laser off 30s without operation Auto backlight off 10s without operation Audio indication √ Battery status display √ Power 1.5V battery (LR03) x 2 Product color Red and grey Product net weight 108.8g 122mm x 52mm x 29.5mm Product size Standard accessories Carrying bag Standard individual packing Gift box, English manual Standard quantity per carton LM40/50/60/80: 60pcs; LM100/120/150: 20pcs LM40/50/60/80: 520mm x 470mm x 345mm; LM100/120/150: 355mm x 340mm x 255mm Standard carton measurement LM40/50/60/80: 15.3kg; LM100/120/150: 5.2kg Standard carton gross weight